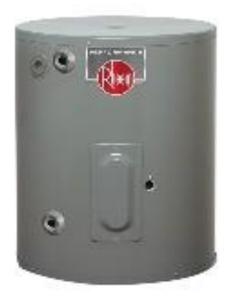

#### **07** EQUIPMENT

Rheem performance electric tank water heater of 76 L / 20 gal (2 services), 127V single-phase 60 Hz connection. The safest electric water heater on the market, ideal for installation in hidden places or without air ventilation, works with high and low water pressure, it has an automatic thermostat that protects the heater from any overheating that may occur.