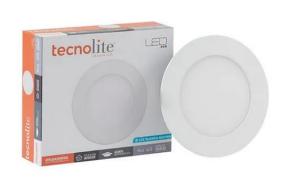

## 06 ELECTRICAL INSTALLATION

Ceiling Lights, Tecnolite.

Electrical switches, outlets and receptacles

Power distribution, Breaker box and breakers.