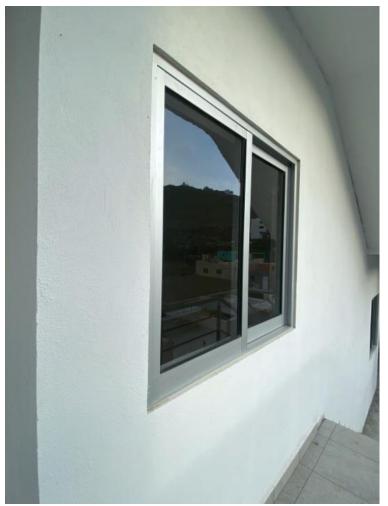

#### 03 ALUMINUM WORK

2 and 3" Natural Aluminum according to design with 6mm clear glass and frosted finish in bathroom window (projection and sliding according to space design).