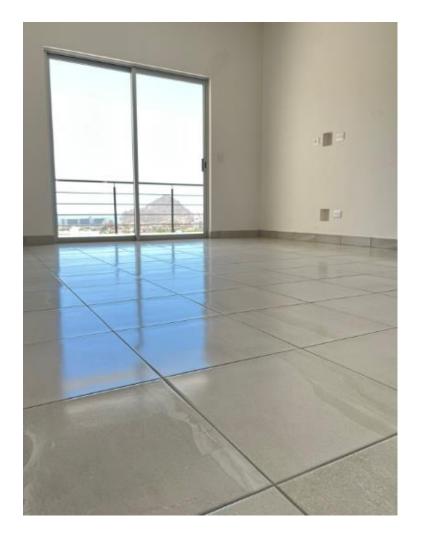

#### 02 FLOORING

Interceramic, Tiles, Catania Avorio format 40x40 cms. Marble style, beige color. For use on the floor, in kitchen, bedroom, dining room.

#### 03 ALUMINUM WORK

2 and 3" Natural Aluminum according to design with 6mm clear glass and frosted finish in bathroom window (projection and sliding according to space design).