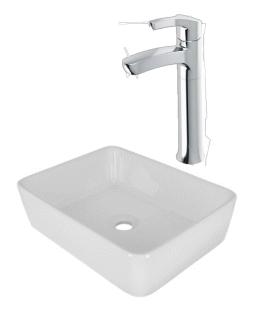

# 05 HYDROSANITARY INSTALLATION TOILET

Castel Brand washbasin. Includes; single lever Brand moen model Daninka. moen. Or Similar.

Castel Brand toilet, Double Flush.