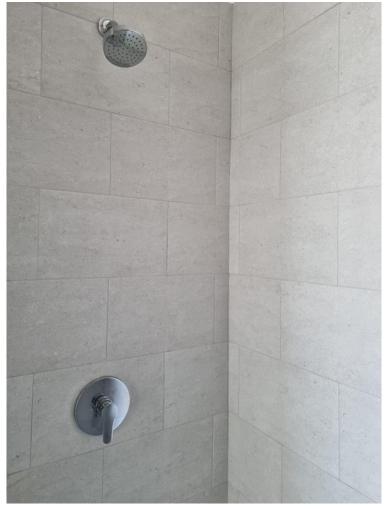

## 02 FLOORING

Interceramic, Tiles, Aston Gray, different sizes according to design. For use on on walls and shower floors.