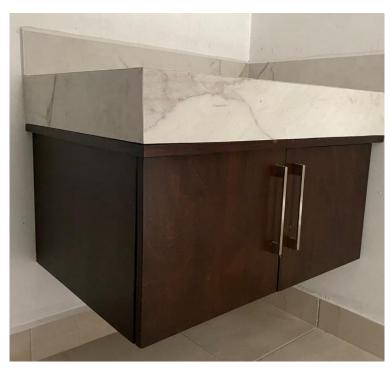

#### 04 WOODWORK

Vanity unit, intercommunication doors, main door, closet and kitchen made of Birch wood, Ash.