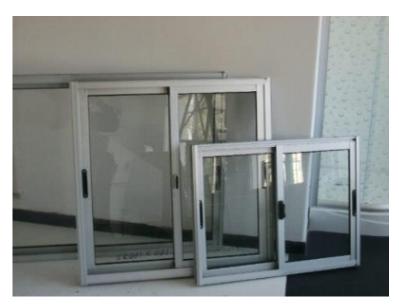

#### 03 ALUMINUM WORK

2 and 3" Natural Aluminum according to design with 6mm clear glass and frosted finish in bathroom window (projection and sliding according to space design).