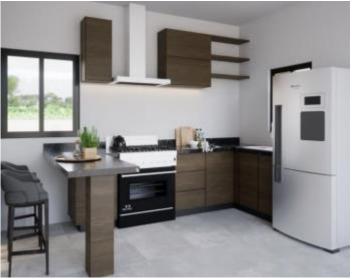

#### 04 WOODWORK

Vanity unit, intercommunication doors, main door, closet and kitchen made of Birch wood, Ash.

### 04 WOODWORK

Melanin kitchen cover.

# 05 HYDROSANITARY INSTALLATION KITCHEN

Stainless Steel TEKA Brand sink, and moen bran mixer.