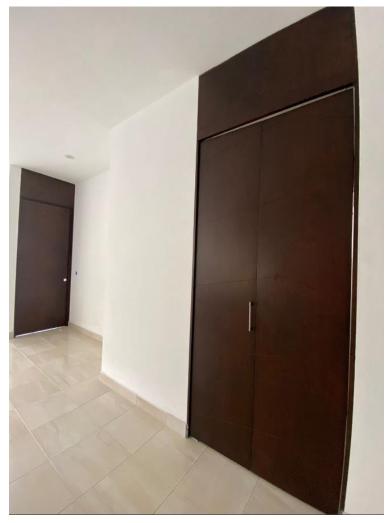

#### 04 WOODWORK

Vanity unit, intercommunication doors, main door, closet and kitchen made of Birch wood, Ash.