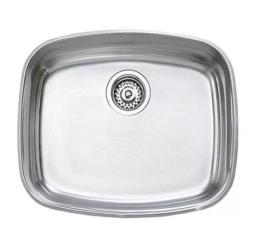

# 05 HYDROSANITARY INSTALLATION KITCHEN

Stainless Steel TEKA Brand sink, and moen bran mixer.