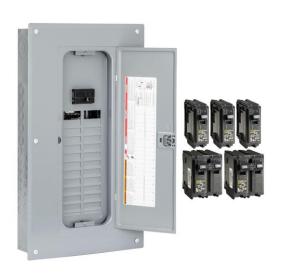

## 06 ELECTRICAL INSTALLATION

Ceiling Lights, Tecnolite.

Electrical switches, outlets and receptacles

Power distribution, Breaker box and breakers.