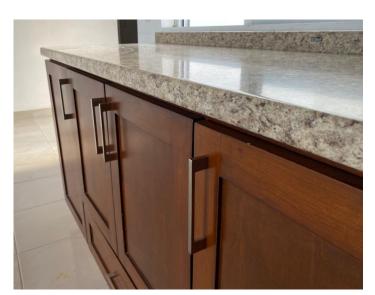

#### 04 WOODWORK

Vanity unit, intercommunication doors, main door, closet and kitchen made of Birch wood, Ash.

### 04 WOODWORK

Melanin kitchen cover.