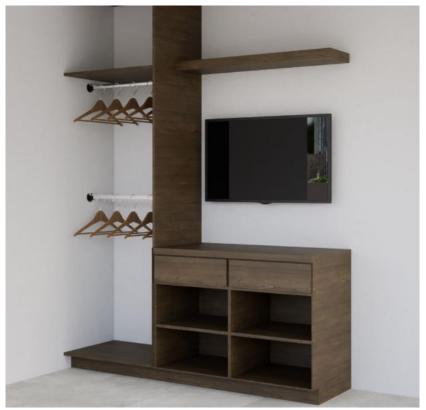

#### 04 WOODWORK

Closet design without doors. Made of pine wood and birch triplay, walnut color.