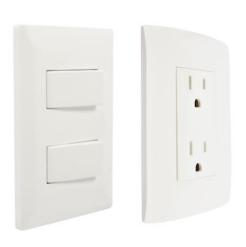

## 06 ELECTRICAL INSTALLATION

Ceiling Lights, Tecnolite.

Electrical switches, outlets and receptacles

Power distribution, Breaker box and breakers.