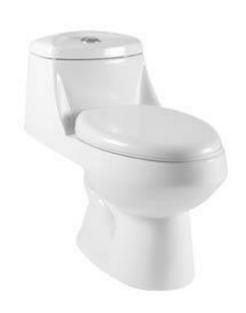

# 05 HYDROSANITARY INSTALLATION TOILET

Castel Brand washbasin. Includes; single lever Brand moen model Daninka. moen. Or Similar.

Castel Brand toilet, Double Flush.