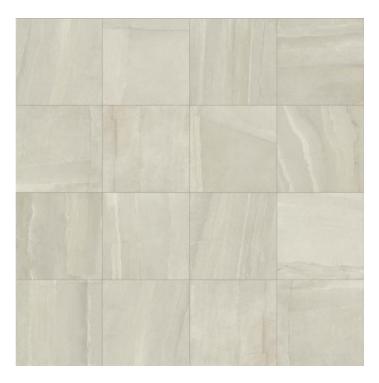

#### 02 FLOORING

Interceramic, Tiles, Catania Avorio format 40x40 cms. Marble style, beige color. For use on the floor, in kitchen, bedroom, dining room.