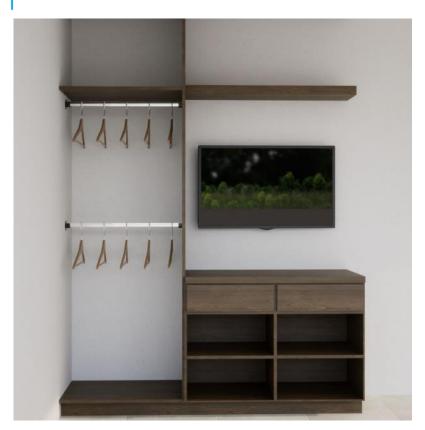

#### 04 WOODWORK

Closet design without doors. Made of pine wood and birch triplay, walnut color.