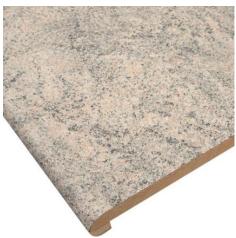

#### 02 FLOORING

Interceramic, Tiles, Catania Avorio format 40x40 cms. Marble style, beige color. For use on the floor, in kitchen, bedroom, dining room.

## 02 FLOORING

Interceramic, Tiles, Aston Gray, different sizes according to design. For use on on walls and shower floors.