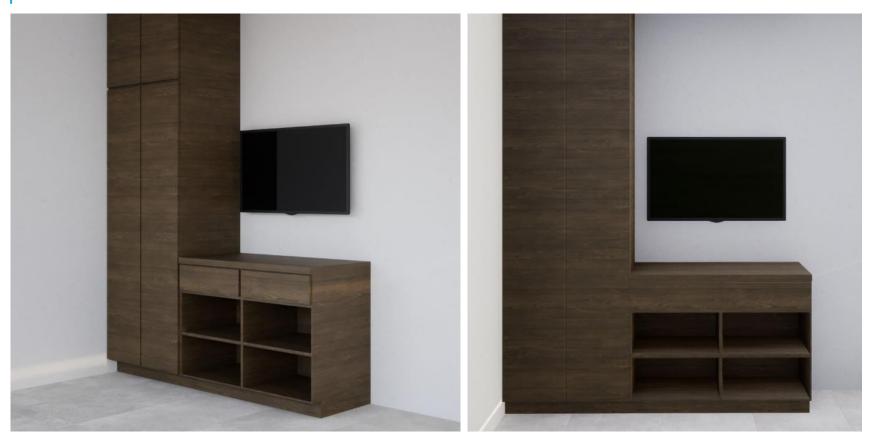

#### **04** WOODWORK

Closet design with doors. Made of pine wood and birch triplay, walnut color.