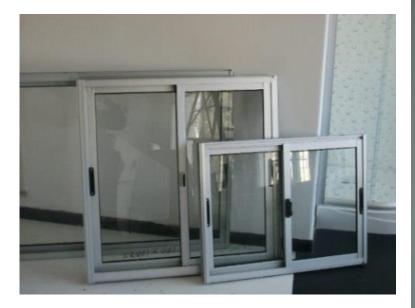

## **03** ALUMINUM WORK

2 and 3" Natural Aluminum according to design with 6mm clear glass and frosted finish in bathroom window (projection and sliding according to space design).