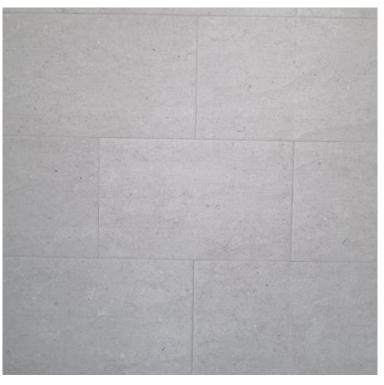

#### **02** FLOORING

Interceramic, Tiles, Brunei Ivory format 60x60 cms. Marble style, beige color. For use on the floor, in kitchen, bedroom, dining room.