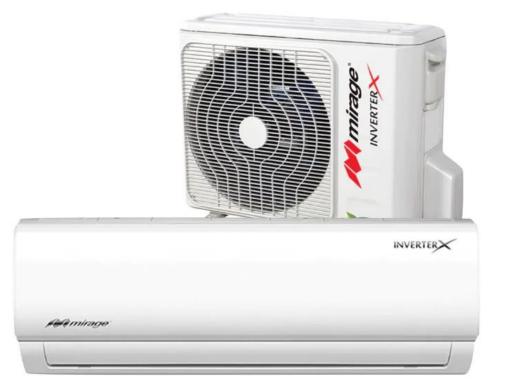

#### **07** EQUIPMENT

1 ton Inverter Air Conditioning in bedroom and living room