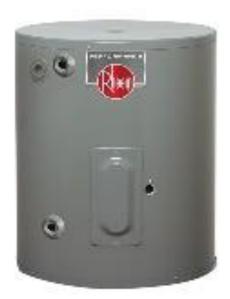

### **07** EQUIPMENT

Rheem performance electric tank water heater of 76 L / 20 gal (2 services), 127V single-phase 60 Hz connection. The safest electric water heater on the market, ideal for installation in hidden places or without air ventilation, works with high and low water pressure, it has an automatic thermostat that protects the heater from any overheating that may occur.