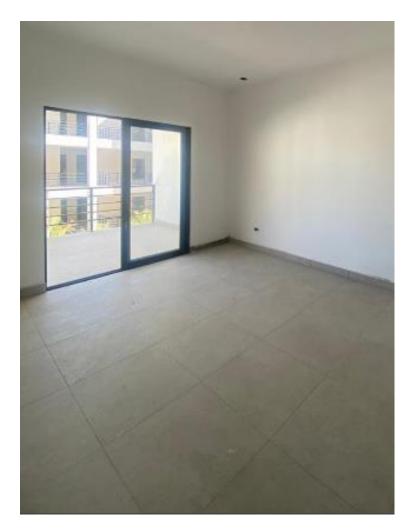

#### **02** FLOORING

Interceramic, Tiles, Brunei Ivory format 60x60 cms. Marble style, beige color. For use on the floor, in kitchen, bedroom, dining room.

## **03** ALUMINUM WORK

2 and 3" Natural Aluminum according to design with 6mm clear glass and frosted finish in bathroom window (projection and sliding according to space design).