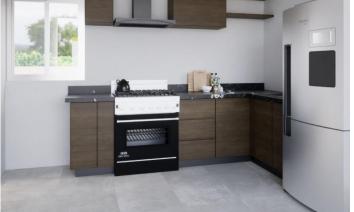

#### 05 HYDROSANITARY INSTALLATION KITCHEN

Stainless Steel TEKA Brand sink, and moen bran mixer.