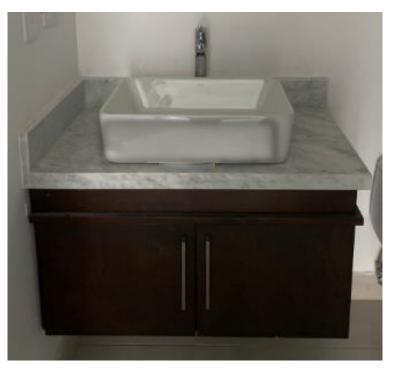

## **04** WOODWORK

Vanity unit, intercommunication doors, main door, closet and kitchen made of Birch wood, Ash.