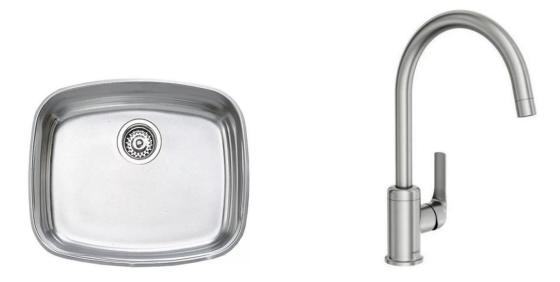

#### 05 HYDROSANITARY INSTALLATION KITCHEN

Stainless Steel TEKA Brand sink, and moen bran mixer.