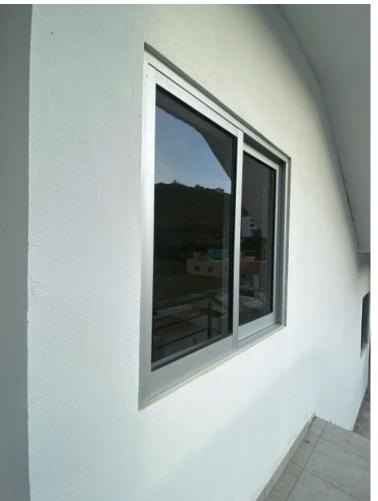

## **03** ALUMINUM WORK

2 and 3" Natural Aluminum according to design with 6mm clear glass and frosted finish in bathroom window (projection and sliding according to space design).