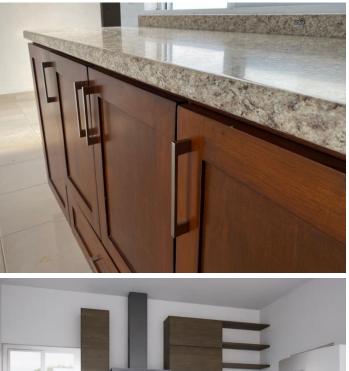

## **04** WOODWORK

Vanity unit, intercommunication doors, main door, closet and kitchen made of Birch wood, Ash.

### **04** WOODWORK

Granite kitchen cover.

#### **04** WOODWORK

Closet design with doors. Made of pine wood and birch triplay, walnut color.