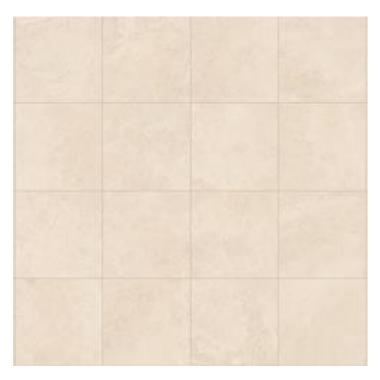

#### **02** FLOORING

Interceramic, Tiles, Brunei Ivory format 60x60 cms. Marble style, beige color. For use on the floor, in kitchen, bedroom, dining room.