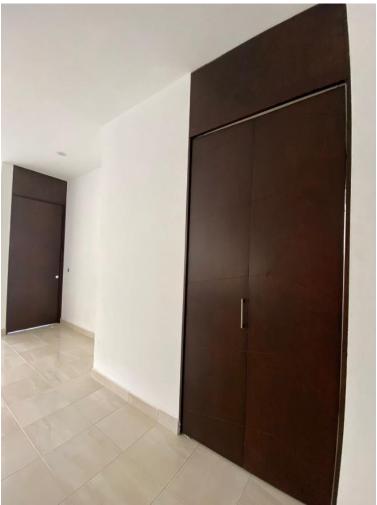

## **04** WOODWORK

Vanity unit, intercommunication doors, main door, closet and kitchen made of Birch wood, Ash.

#### **04** WOODWORK

Closet design with doors. Made of pine wood and birch triplay, walnut color.