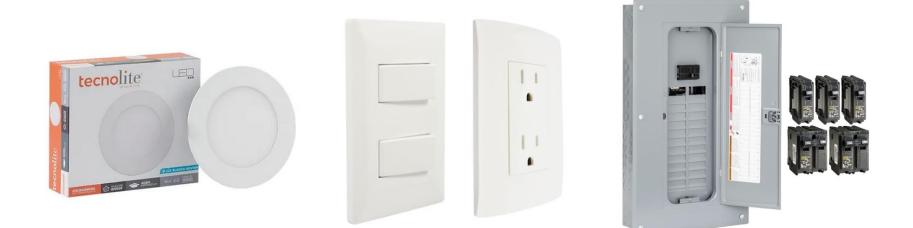

## **06** ELECTRICAL INSTALLATION

Ceiling Lights, Tecnolite.

Electrical switches, outlets and receptacles

Power distribution, Breaker box and breakers.