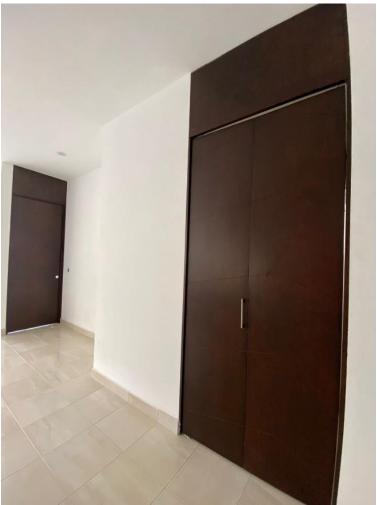

# **04** WOODWORK

Vanity unit, intercommunication doors, main door, closet and kitchen made of Birch wood, Ash.