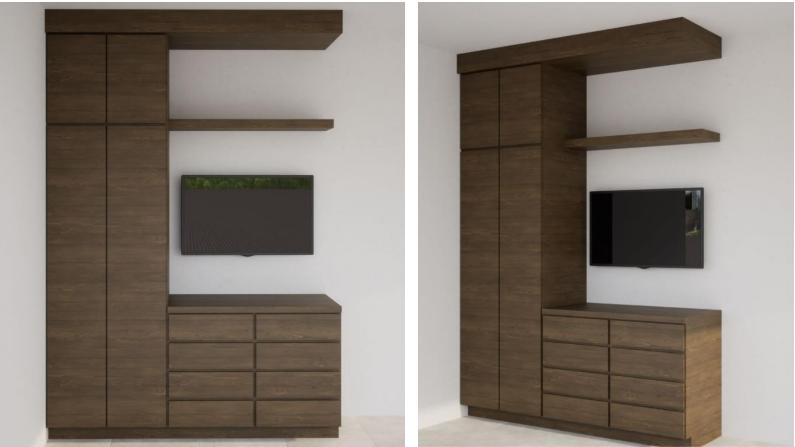

#### **04** WOODWORK

Closet design with doors. Made of pine wood and birch triplay, walnut color.