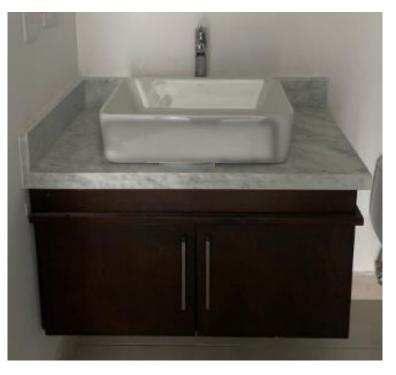

# **04** WOODWORK

Vanity unit, intercommunication doors, main door, closet and kitchen made of Birch wood, Ash.