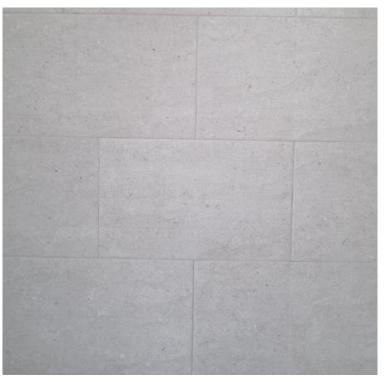

#### **02** FLOORING

Interceramic, Tiles, Brune Ivory format 60x60 cms. Marble style, beige color. For use on the floor, in kitchen, bedroom, dining room.