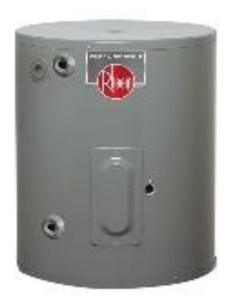

## **07** EQUIPMENT

Rheem performance electric tank water heater of 76 L / 20 gal (2 services), 127V single-phase 60 Hz connection. The safest electric water heater on the market, ideal for installation in hidden places or without air ventilation, works with high and low water pressure, it has an automatic thermostat that protects the heater from any overheating that may occur.