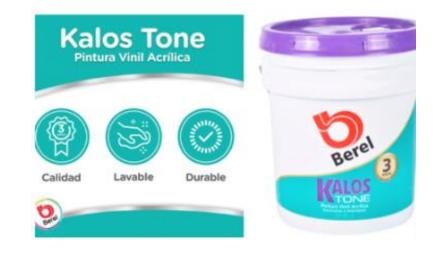

## **01** WALL'S AND CEILING

Berel Kalos Acrylic Paint, water-based, resistant to weathering and stains. similar.

Interior paint Berel Kalos. It is characterized by its excellent covering power, it has very good resistance to washing, chalking and decoration, as well as very good performance, brushability and leveling. This paint does NOT contain lead Berel Kalos Acrylic Paint, water-based, resistant to weathering and stains. similar.