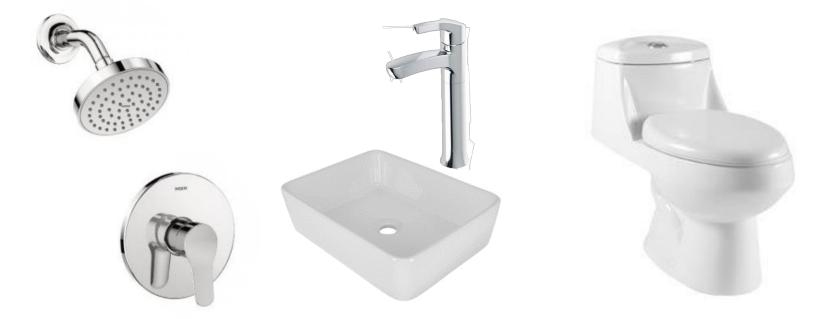

#### 05 HYDROSANITARY INSTALLATION TOILET

Shower and mixer Brand moen. Or Similar. Castel Brand washbasin. Includes; single lever Brand moen model Daninka. moen. Or Similar. Castel Brand toilet, Double Flush.