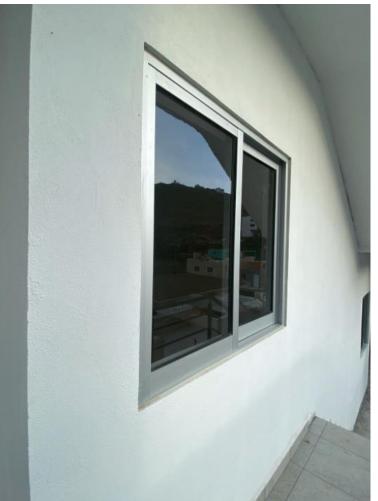

# **03** ALUMINUM WORK

2 and 3" Natural Aluminum according to design with 6mm clear glass and frosted finish in bathroom window (projection and sliding according to space design).