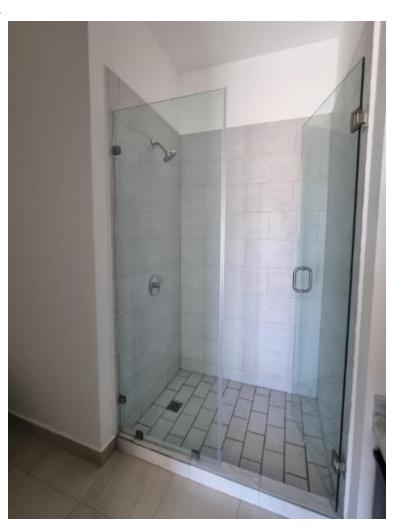

# **03** ALUMINUM WORK

Tempered glass shower door, with stainless steel fittings.