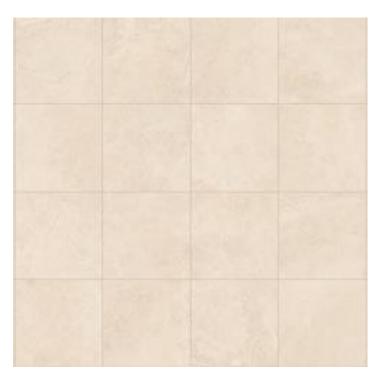

#### **02** FLOORING

Interceramic, Tiles, Brune Ivory format 60x60 cms. Marble style, beige color. For use on the floor, in kitchen, bedroom, dining room.