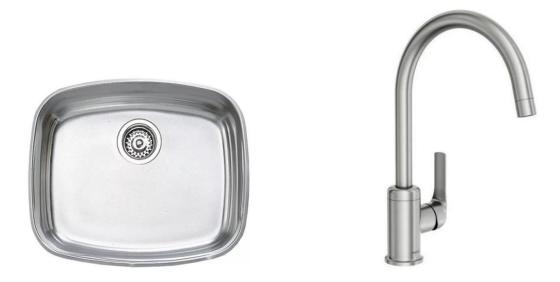

### 05 HYDROSANITARY INSTALLATION KITCHEN

Stainless Steel TEKA Brand sink, and moen bran mixer.