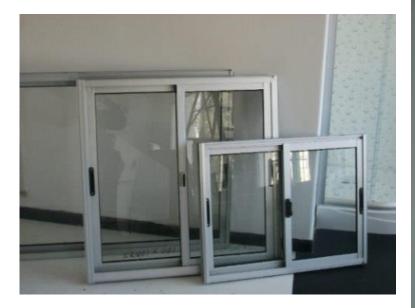

# **03** ALUMINUM WORK

2 and 3" Natural Aluminum according to design with 6mm clear glass and frosted finish in bathroom window (projection and sliding according to space design).