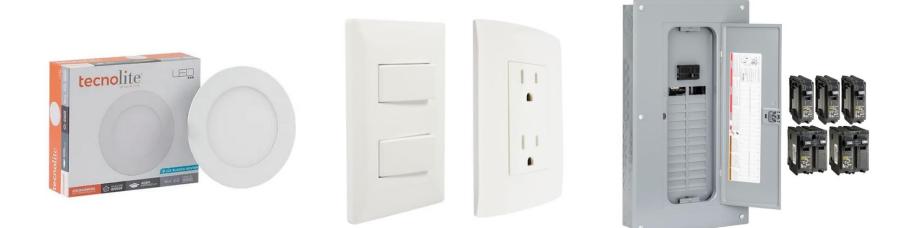

# **06** ELECTRICAL INSTALLATION

Ceiling Lights, Tecnolite.

Electrical switches, outlets and receptacles

Power distribution, Breaker box and breakers.