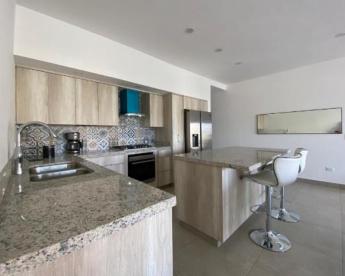

# **04** WOODWORK

Vanity unit, intercommunication doors, main door, closet and kitchen made of Birch wood, Ash.

### **04** WOODWORK

Granite kitchen cover.