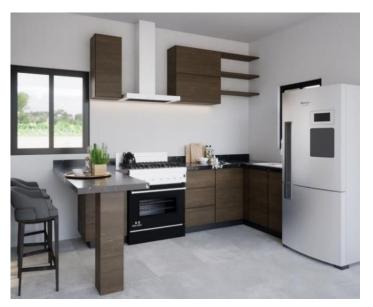

# **04** WOODWORK

Vanity unit, intercommunication doors, main door, closet and kitchen made of Birch wood, Ash.

### **04** WOODWORK

Granite kitchen cover.