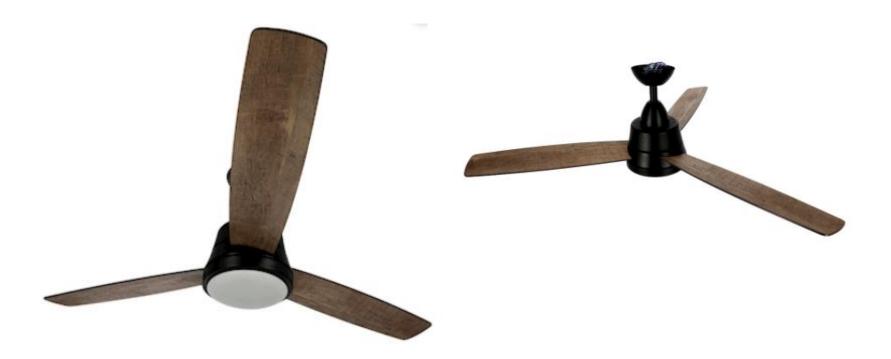

# **06** ELECTRICAL INSTALLATION

Special fans with lamp in chamber and living room.