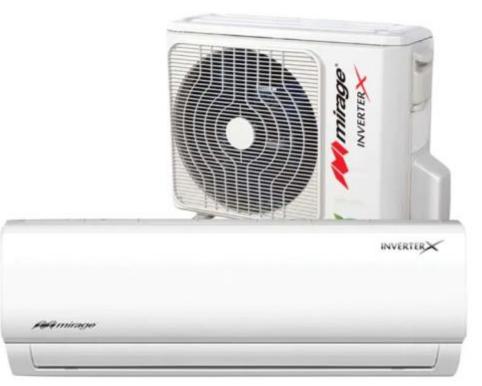

. Castel Brand toilet, Double Flush.



### 05 HYDROSANITARY INSTALLATION KITCHEN



Stainless Steel TEKA Brand sink, and moen bran mixer.



# **06** ELECTRICAL INSTALLATION



Ceiling Lights, Tecnolite.

Electrical switches, outlets and receptacles

Power distribution, Breaker box and breakers.



# **06** ELECTRICAL INSTALLATION



Special fans with lamp in chamber and living room.



## **07** EQUIPMENT



Rheem performance electric tank water heater of 76 L / 20 gal (2 services), 127V single-phase 60 Hz connection. The safest electric water heater on the market, ideal for installation in hidden places or without air ventilation, works with high and low water pressure, it has an automatic thermostat that protects the heater from any overheating that may occur.



### **07** EQUIPMENT



#### 1 ton Inverter Air Conditioning in bedroom and living room